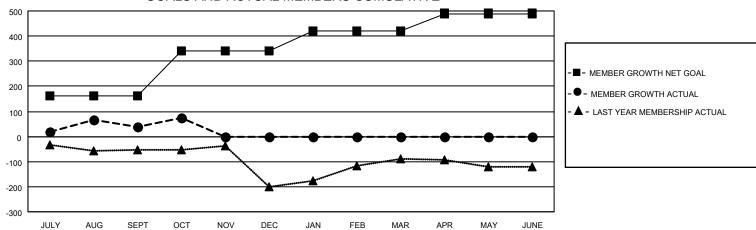

### GOALS AND ACTUAL MEMBERS CUMULATIVE

|                  |    |                                             | ,                               |                |       |
|------------------|----|---------------------------------------------|---------------------------------|----------------|-------|
| DROPPED CLUBS: 0 |    | 26 CLUBS OF 110 ADDED 1 OR MORE NEW MEMBERS | GENDER DISTRIBUTION             |                |       |
|                  |    | I NEW MEMBERS                               | MALE                            | 2,656 (74.31%) |       |
|                  |    |                                             | FEMALE                          | 918 (25.69%)   |       |
| DROPPED MEMBERS  |    |                                             |                                 |                |       |
| DECEASED         | 3  | CLICK HERE FOR CUMULATIVE                   | TOTAL FAMILY UNIT MEMBERS       |                | 2,378 |
| CLUB CANCELLED   | 0  | MEMBERSHIP DATA                             |                                 |                | 4 405 |
| OTHER 81         |    |                                             | FAMILY MEMBERS PAYING HALF DUES |                | 1,485 |
| TOTAL            | 84 |                                             | Bozo                            |                |       |

## District 322C3

| Clubs         |               |             |               | Members               |                        |                         |                                                    |  |
|---------------|---------------|-------------|---------------|-----------------------|------------------------|-------------------------|----------------------------------------------------|--|
|               | RESULTS FOR   | R 2020-2021 |               | RESULTS FOR 2020-2021 |                        |                         |                                                    |  |
| QUARTER       | NEW CLUB GOAL | NEW CLUBS   | DROPPED CLUBS | QUARTER MEMB          | BER GROWTH NET<br>GOAL | MEMBER GROWTH<br>ACTUAL | DROPPED<br>MEMBERS ACTUAL<br>(including transfers) |  |
| JULY/AUG/SEPT | 5             | 3           | 0             | JULY/AUG/SEPT         | 160                    | 113                     | 72                                                 |  |
| OCT/NOV/DEC   | 3             | 1           | 0             | OCT/NOV/DEC           | 180                    | 49                      | 12                                                 |  |
| JAN/FEB/MAR   | 2             | 0           | 0             | JAN/FEB/MAR           | 80                     | 0                       | 0                                                  |  |
| APR/MAY/JUNE  | 0             | 0           | 0             | APR/MAY/JUNE          | 70                     | 0                       | 0                                                  |  |