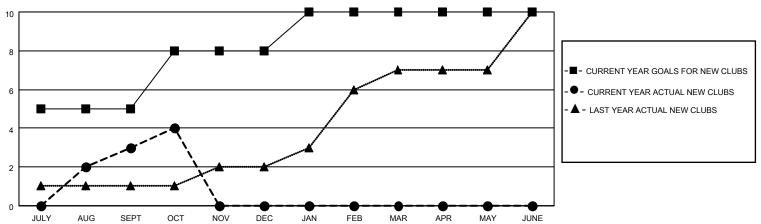

### GOALS AND ACTUAL NEW CLUBS CUMULATIVE

## District 322C3

| Clubs         |               |             |               | Members               |                        |                         |                                                    |  |
|---------------|---------------|-------------|---------------|-----------------------|------------------------|-------------------------|----------------------------------------------------|--|
|               | RESULTS FOR   | R 2020-2021 |               | RESULTS FOR 2020-2021 |                        |                         |                                                    |  |
| QUARTER       | NEW CLUB GOAL | NEW CLUBS   | DROPPED CLUBS | QUARTER MEMB          | BER GROWTH NET<br>GOAL | MEMBER GROWTH<br>ACTUAL | DROPPED<br>MEMBERS ACTUAL<br>(including transfers) |  |
| JULY/AUG/SEPT | 5             | 3           | 0             | JULY/AUG/SEPT         | 160                    | 113                     | 72                                                 |  |
| OCT/NOV/DEC   | 3             | 1           | 0             | OCT/NOV/DEC           | 180                    | 49                      | 12                                                 |  |
| JAN/FEB/MAR   | 2             | 0           | 0             | JAN/FEB/MAR           | 80                     | 0                       | 0                                                  |  |
| APR/MAY/JUNE  | 0             | 0           | 0             | APR/MAY/JUNE          | 70                     | 0                       | 0                                                  |  |